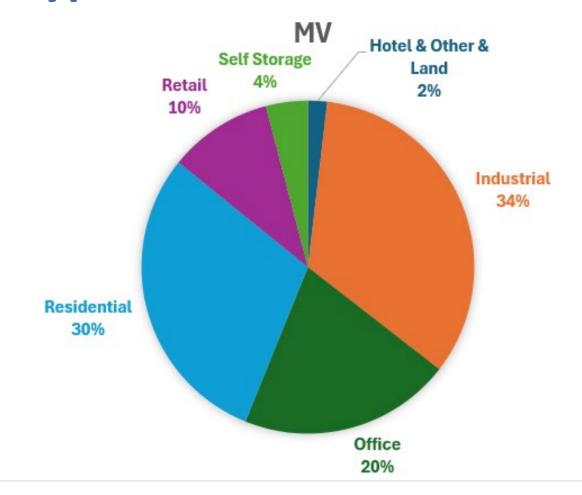

## **Expanded NPI ODCE Allocations**

How do we get a look at %allocations using Expanded NPI subtypes?

ODCE at Share Template, group by Property Type, Property Subtype

This template shows ALL ODCE props, not just NPI\_PLUS qualifying. This includes Land, and any props in Development, Lease up.

# **Expanded NPI ODCE Allocations by Property Type**

| YYYYQ PropertyType | MV             | %Allocation | Income Return | Capital Return | Total Return | Prop Count |
|--------------------|----------------|-------------|---------------|----------------|--------------|------------|
| 20241 Hotel        | 600,919,000    | 0.21%       | 0.03%         | 0.30%          | 0.33%        | 6          |
| 20241 Industrial   | 95,285,256,771 | 33.67%      | 0.87%         | -0.98%         | -0.11%       | 1325       |
| 20241 Land         | 3,063,221,739  | 1.08%       | 0.00%         | -2.59%         | -2.60%       | 136        |
| 20241 Office       | 58,358,233,908 | 20.62%      | 1.37%         | -6.63%         | -5.25%       | 516        |
| 20241 Other        | 1,608,708,493  | 0.57%       | 0.71%         | -0.79%         | -0.08%       | 51         |
| 20241 Residential  | 84,019,533,960 | 29.69%      | 0.99%         | -1.96%         | -0.97%       | 918        |
| 20241 Retail       | 28,548,985,154 | 10.09%      | 1.35%         | -0.70%         | 0.66%        | 367        |
| 20241 Self Storage | 11,513,127,782 | 4.07%       | 0.99%         | -1.49%         | -0.50%       | 652        |

Total 282,997,986,807