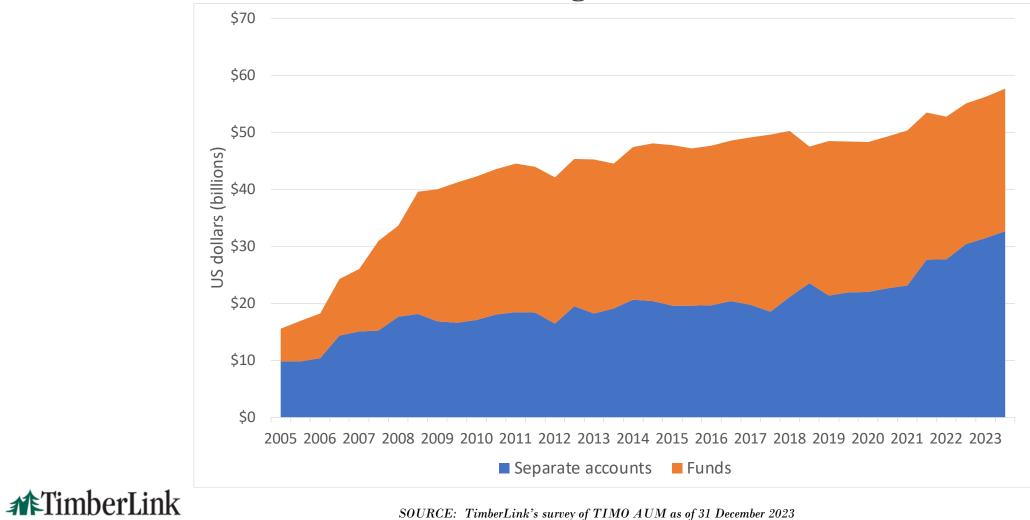

## Total Assets Under Management

SOURCE: TimberLink's survey of TIMO AUM as of 31 December 2023