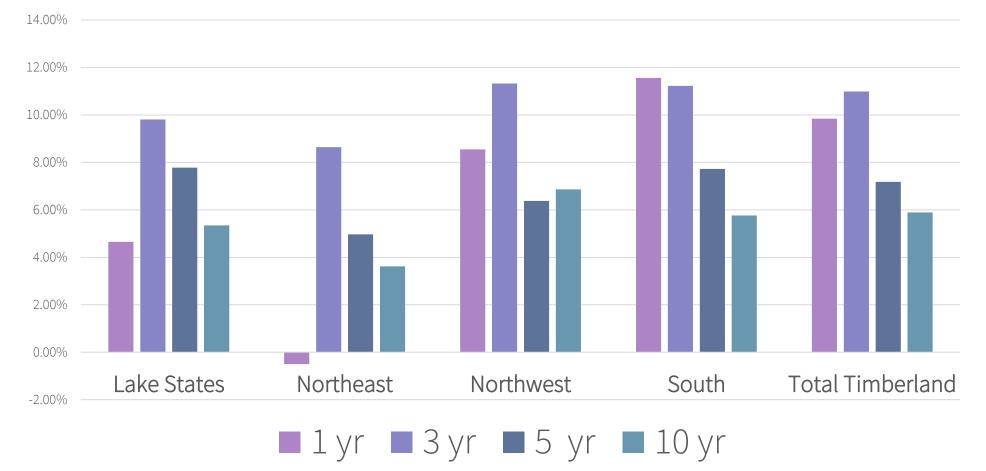

### **Timberland Annualized Returns**

|             |                  |              |      | Annualized Returns (%) |       |       |       |       |       |       |       |        |        |        |        |                  |
|-------------|------------------|--------------|------|------------------------|-------|-------|-------|-------|-------|-------|-------|--------|--------|--------|--------|------------------|
| Total Index |                  |              | 1 Yr | 2 Yrs                  | 3 Yrs | 4 Yrs | 5 Yrs | 6 Yrs | 7 Yrs | 8 Yrs | 9 Yrs | 10 Yrs | 15 Yrs | 20 Yrs | Incept | Begin<br>Quarter |
|             | Total Timberland | Total Ret:   | 9.84 | 10.49                  | 10.99 | 8.96  | 7.18  | 6.46  | 6.05  | 5.70  | 5.44  | 5.89   | 5.03   | 7.12   | 10.72  | 1986/4           |
|             |                  | Apprec Ret:  | 7.37 | 7.80                   | 7.99  | 5.95  | 4.29  | 3.56  | 3.11  | 2.80  | 2.59  | 3.02   | 2.26   | 4.04   | 5.89   |                  |
|             |                  | EBITDDA Ret: | 2.34 | 2.54                   | 2.83  | 2.88  | 2.80  | 2.83  | 2.87  | 2.84  | 2.81  | 2.81   | 2.73   | 2.99   | 4.66   |                  |
|             |                  |              |      |                        |       |       |       |       |       |       |       |        |        |        |        | ⊥ <i>I</i>       |