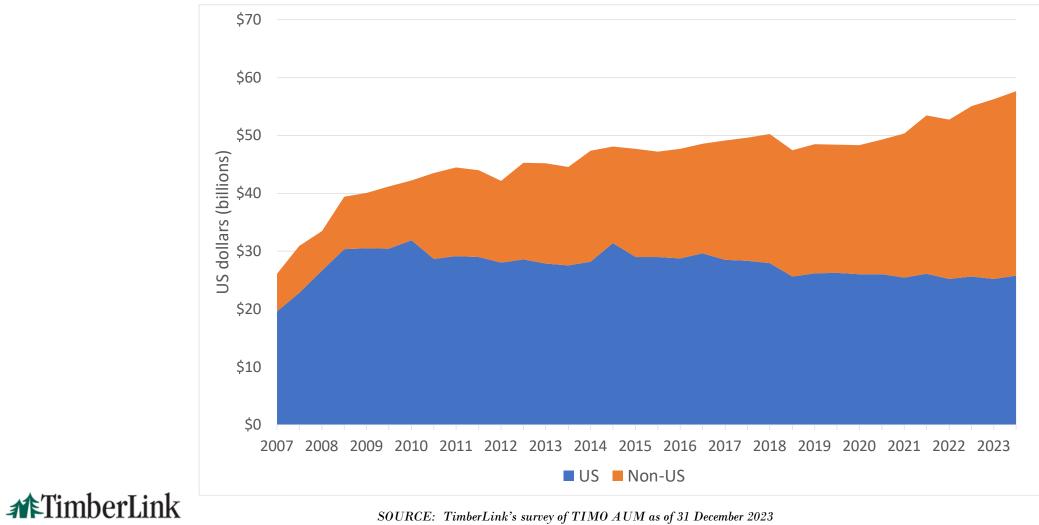

## Total Assets Under Management

SOURCE: TimberLink's survey of TIMO AUM as of 31 December 2023

### **Investor Domicile**