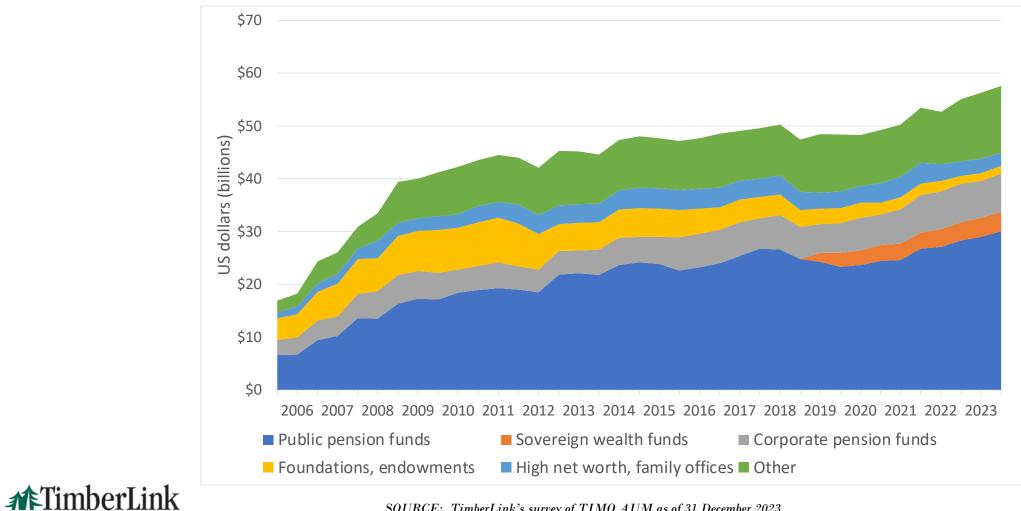

## Total Assets Under Management

SOURCE: TimberLink's survey of TIMO AUM as of 31 December 2023

### **Investor Domicile**